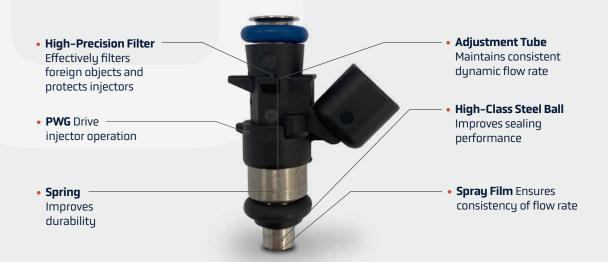

## bproauto fuel injectors comply with international standards (SAE J1832).

Flow

**Premium Design and** 

**Maximum Efficiency** 

bproauto fuel injectors

reduced emissions and

durability.

smoother engine operation, excellent performance,

provide a high flow consistency rate, ensuring

- Sealing
- Starting voltage
- Vibration
- Noise

\*See your local dealer for details.